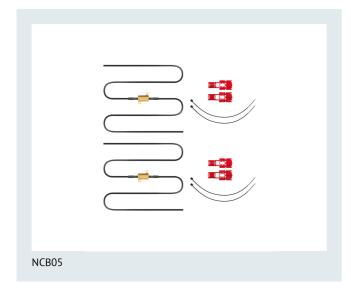

# **NEOLX**

With the NEOLUX LED Canbus Control, you can eliminate error messages as well as indicator hyperflashing, both of which can result from the low amount of electricity used by LED retrofits. Through the thermal decoupling from the lamp, the LED Canbus Control ensures that the brightness and lifetime of your LEDs are maintained.

#### Areas of application

 Eliminates warning messages created by the lower level of energy consumption of LED Retrofits