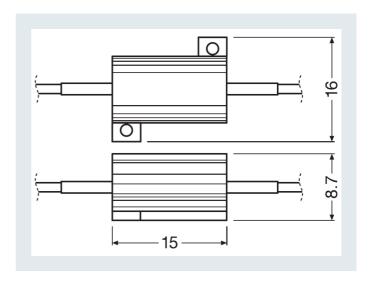

### **Product datasheet**

| Application (Category and Product specific) | Accessories for LED retrofits                                                                                 |  |
|---------------------------------------------|---------------------------------------------------------------------------------------------------------------|--|
| Electrical data                             |                                                                                                               |  |
| Power input                                 | 6 W                                                                                                           |  |
| Power input tolerance                       | ±20 %                                                                                                         |  |
| Nominal wattage                             | 5.00 W                                                                                                        |  |
| Dimensions & weight                         |                                                                                                               |  |
| Diameter                                    | 8.7 mm                                                                                                        |  |
| Product weight                              | 21.15 g                                                                                                       |  |
| Length                                      | 15.0 mm                                                                                                       |  |
| Lifespan                                    |                                                                                                               |  |
| Lifespan Tc                                 | 2000 h                                                                                                        |  |
| Lifespan B3                                 | 2000 h                                                                                                        |  |
| Capabilities                                |                                                                                                               |  |
| Technology                                  | LED                                                                                                           |  |
| Certificates & standards                    |                                                                                                               |  |
| ECE category                                | -                                                                                                             |  |
| Logistical data                             |                                                                                                               |  |
| Order reference                             | NCB05                                                                                                         |  |
| Environmental information                   |                                                                                                               |  |
| Date of Declaration                         | 19-01-2022                                                                                                    |  |
| Primary Article Identifier                  | 4052899489103                                                                                                 |  |
| Candidate List Substance 1                  | Lead                                                                                                          |  |
| CAS No. of substance 1                      | 7439-92-1                                                                                                     |  |
| Safe Use Instruction                        | The identification of<br>the Candidate List<br>substance is sufficier<br>to allow safe use of<br>the article. |  |
|                                             | the article.                                                                                                  |  |