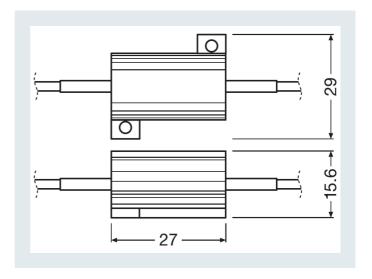

### **Product datasheet**

| Application (Category and Product specific) | Accessories for LED retrofits                                                                                |  |
|---------------------------------------------|--------------------------------------------------------------------------------------------------------------|--|
| Electrical data                             |                                                                                                              |  |
| Power input                                 | 25.20 W                                                                                                      |  |
| Power input tolerance                       | ±20 %                                                                                                        |  |
| Nominal wattage                             | 21.00 W                                                                                                      |  |
| Dimensions & weight                         |                                                                                                              |  |
| Diameter                                    | 20.0 mm                                                                                                      |  |
| Product weight                              | 26.00 g                                                                                                      |  |
| Length                                      | 27.0 mm                                                                                                      |  |
| Lifespan                                    |                                                                                                              |  |
| Lifespan Tc                                 | 2000 h                                                                                                       |  |
| Lifespan B3                                 | 2000 h                                                                                                       |  |
| Capabilities                                |                                                                                                              |  |
| Technology                                  | LED                                                                                                          |  |
| Certificates & standards                    |                                                                                                              |  |
| ECE category                                | -                                                                                                            |  |
| Logistical data                             |                                                                                                              |  |
| Order reference                             | NCB21                                                                                                        |  |
| Environmental information                   |                                                                                                              |  |
| Date of Declaration                         | 19-01-2022                                                                                                   |  |
| Primary Article Identifier                  | 4052899489134                                                                                                |  |
| Candidate List Substance 1                  | Lead                                                                                                         |  |
| CAS No. of substance 1                      | 7439-92-1                                                                                                    |  |
| <del>-</del>                                | The identification of<br>the Candidate List<br>substance is sufficie<br>to allow safe use of<br>the article. |  |
| Safe Use Instruction                        | to allow safe use of                                                                                         |  |